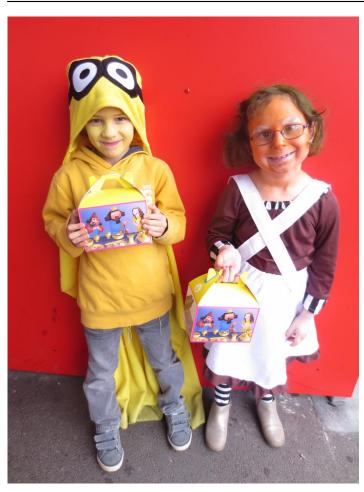

## Tribe enhance the Mitzvah of Mishloach Manot

This Purim Tribe produced Mishloach Manot boxes which were distributed to Jewish primary schools and chadarim. Three sides of the boxes had a picture of one of the mitzvot of Purim and the fourth was left blank for the children to fill in their own Purim message or picture. Once completed, the boxes were either used in school or were taken home so that the children could perform the mitzvah at home. Some communities also used these boxes. Below you can see a photo of the boxes.