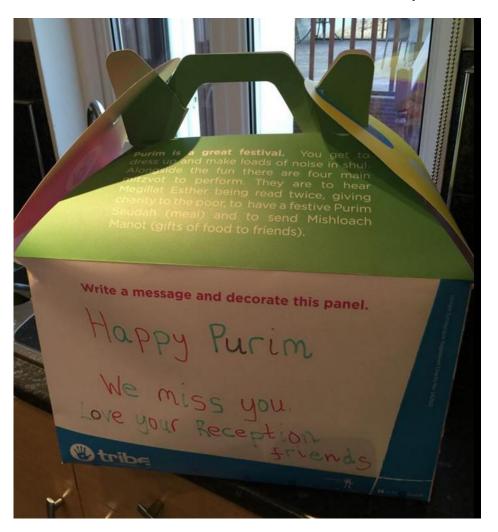

## Tribe enhance the Mitzvah of Mishloach Manot

This Purim Tribe produced Mishloach Manot boxes which were distributed to Jewish primary schools and chadarim. Three sides of the boxes had a picture of one of the mitzvot of Purim and the fourth was left blank for the children to fill in their own Purim message or picture. Once completed, the boxes were either used in school or were taken home so that the children could perform the mitzvah at home. Some communities also used these boxes. Below you can see a photo of the boxes.